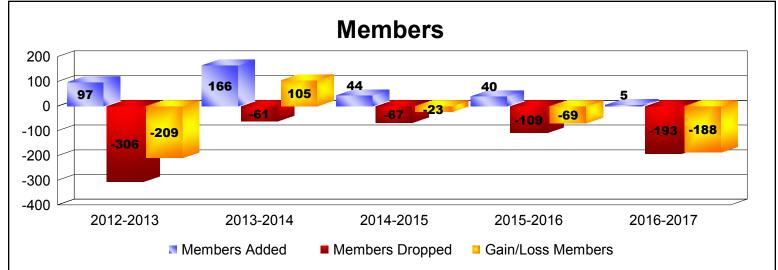

**Disbanded Districts**As of June 2017 Cumulative

| Year      | New<br>Clubs | Dropped<br>Clubs | Gain/<br>Loss<br>Clubs | New<br>Members | Charter<br>Members | Reinstate<br>Members | Transfer<br>Members | Total<br>Member<br>Added | Total<br>Members<br>Dropped | Gain/<br>Loss<br>Members |
|-----------|--------------|------------------|------------------------|----------------|--------------------|----------------------|---------------------|--------------------------|-----------------------------|--------------------------|
| 2012-2013 | 3            | -11              | -8                     | 34             | 62                 | 0                    | 1                   | 97                       | -306                        | -209                     |
| 2013-2014 | 4            | -1               | 3                      | 25             | 133                | 5                    | 3                   | 166                      | -61                         | 105                      |
| 2014-2015 | 1            | -3               | -2                     | 5              | 32                 | 5                    | 2                   | 44                       | -67                         | -23                      |
| 2015-2016 | 1            | -4               | -3                     | 17             | 23                 | 0                    | 0                   | 40                       | -109                        | -69                      |
| 2016-2017 | 0            | -8               | -8                     | 5              | 0                  | 0                    | 0                   | 5                        | -193                        | -188                     |
| Average   | 2            | -5               | -4                     | 17             | 50                 | 2                    | 1                   | 70                       | -147                        | -77                      |