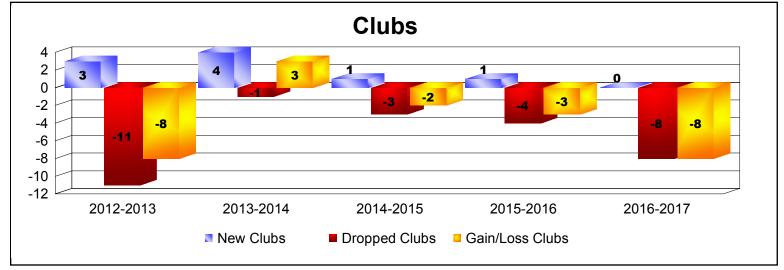

**Disbanded Districts**As of June 2017 Cumulative

| Year      | New<br>Clubs | Dropped<br>Clubs | Gain/<br>Loss<br>Clubs | New<br>Members | Charter<br>Members | Reinstate<br>Members | Transfer<br>Members | Total<br>Member<br>Added | Total<br>Members<br>Dropped | Gain/<br>Loss<br>Members |
|-----------|--------------|------------------|------------------------|----------------|--------------------|----------------------|---------------------|--------------------------|-----------------------------|--------------------------|
| 2012-2013 | 3            | -11              | -8                     | 34             | 62                 | 0                    | 1                   | 97                       | -306                        | -209                     |
| 2013-2014 | 4            | -1               | 3                      | 25             | 133                | 5                    | 3                   | 166                      | -61                         | 105                      |
| 2014-2015 | 1            | -3               | -2                     | 5              | 32                 | 5                    | 2                   | 44                       | -67                         | -23                      |
| 2015-2016 | 1            | -4               | -3                     | 17             | 23                 | 0                    | 0                   | 40                       | -109                        | -69                      |
| 2016-2017 | 0            | -8               | -8                     | 5              | 0                  | 0                    | 0                   | 5                        | -193                        | -188                     |
| Average   | 2            | -5               | -4                     | 17             | 50                 | 2                    | 1                   | 70                       | -147                        | -77                      |